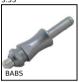

#### - Support clamp with adjustable head

- Head can be adjusted by loosening and then tiahtenina countersunk screw before assembly - Material:
- stainless steel

## Application

- Supporting sensors, connecting tubes when assembling small structures

### Accessories

- To be used with MRF sleeves and APRC rods