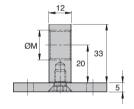

#### **DISCOUNTS**

|       |      |     |      | 20+        |  |
|-------|------|-----|------|------------|--|
| Disc. | List | -5% | -10% | On request |  |

| Part number | For rod<br>ØA | Thread<br>ØM | Used with sleeve | Stock* | Price each<br>1 to 4 |
|-------------|---------------|--------------|------------------|--------|----------------------|
| NSU8-12     | 8             | M12x1,5      | MBF8-12          | V      | 13,27 €              |
| NSU10-14    | 10            | M14x1,5      | MBF10-14         | V      | 13,46 €              |
| NSU12-16    | 12            | M16x1.5      | MBF12-16         | V      | 13.65 €              |

<sup>\*</sup>Depending on availability - Dimensions in mm