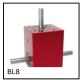

# Universal 90° support clamp

# Easy to mount and adjust

#### - Support clamp with adjustable head

- Head can be adjusted by loosening and then tiahtenina countersunk screw before assembly - Material:
- stainless steel

## Application

- Supporting sensors, connecting tubes when assembling small structures

### Accessories

- To be used with MRF sleeves and APRC rods