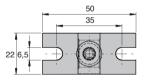

#### **DISCOUNTS**

|       |      |     |      | 20+        |  |
|-------|------|-----|------|------------|--|
| Disc. | List | -5% | -10% | On request |  |

| Part number | For rod<br>ØA | Thread<br>ØM | Used with sleeve | Stock* | Price each<br>1 to 4 |
|-------------|---------------|--------------|------------------|--------|----------------------|
| NSU8-12     | 8             | M12x1,5      | MBF8-12          | V      | 13,27 €              |
| NSU10-14    | 10            | M14x1,5      | MBF10-14         | V      | 13,46 €              |
| NSU12-16    | 12            | M16x1.5      | MBF12-16         | V      | 13.65 €              |

<sup>\*</sup>Depending on availability - Dimensions in mm