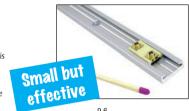

# DryLin®N miniature guiding system 🛣 🥕 🕶

## Loads up to 50N

- Linear rail with polymer slide
- Reduced size (both height and surface)
- Dry working, no maintenance required
- Not affected by dust
- Corrosion-resistant
- Reduced coefficient of fiction means wear is reduced
- Reduced weight thanks to use of a combination of aluminium and plastic
- Very high speeds and acceleration possible
- Replaceable sliding parts in iglidur® [
- Materials:
  - Slide body: Plastic Rails: Anodised aluminium
- Symmetrical hole pattern, C5=C6