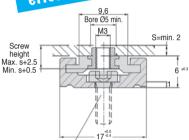

## Loads up to 50N

- Linear rail with polymer slide
- Reduced size (both height and surface)
- Dry working, no maintenance required
- Not affected by dust
- Corrosion-resistant
- Reduced coefficient of fiction means wear is reduced
- Reduced weight thanks to use of a combination of aluminium and plastic
- Very high speeds and acceleration possible
- Replaceable sliding parts in iglidur® [
- Materials:
  - Slide body: Plastic Rails: Anodised aluminium
- Symmetrical hole pattern, C5=C6

#### Options

- Rail length up to 1960mm max.