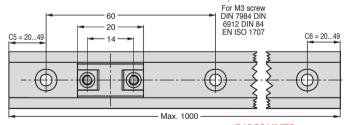

## Loads up to 50N

- Linear rail with polymer slide
- Reduced size (both height and surface)
- Dry working, no maintenance required
- Not affected by dust
- Corrosion-resistant
- Reduced coefficient of fiction means wear is reduced
- Reduced weight thanks to use of a combination of aluminium and plastic
- Very high speeds and acceleration possible
- Replaceable sliding parts in iglidur® [
- Materials:
  - Slide body: Plastic Rails: Anodised aluminium
- Symmetrical hole pattern, C5=C6

#### Options

- Rail length up to 1960mm max.