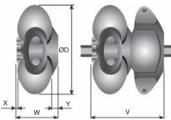

### DISCOUNTS

| Qty   | 1+   | 50+  | 100+ | 300+       |
|-------|------|------|------|------------|
| Disc. | List | -20% | -30% | On request |

| Part number | ØD | х | Υ | w    | ٧  | Max. load<br>(daN) | Stock* | Price each<br>1 to 99 |
|-------------|----|---|---|------|----|--------------------|--------|-----------------------|
| GAL48-OMNI  | 48 | 3 | 3 | 21,5 | 40 | 5                  | V      | 8,14€                 |
|             |    |   |   |      |    |                    |        |                       |

<sup>\*</sup>Depending on avaibility - Dimensions in mm