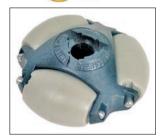

## **Omni-directional roller**

### To be fitted to a Ø8mm axle

- The "Snap in" function allows you to securely and quickly position two omnidirectional rollers together, and augrantees an optimised assembly
- Corrosion-resistant
- Suitable for dusty environments
- No maintenance required
- Materials:

technopolymer and stainless steel

- Control posts
- Assembly or handling stations

- Not sold individually, please contact us for details

Typical application

Allows the load to be moved in any direction