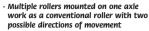

## **Omni-directional roller**

### To be fitted to a Ø8mm axle

- The "Snap in" function allows you to securely and quickly position two omnidirectional rollers together, and augrantees an optimised assembly
- Corrosion-resistant
- Suitable for dusty environments
- No maintenance required
- Materials:

technopolymer and stainless steel

- Control posts
- Assembly or handling stations

- Not sold individually, please contact us for details

Typical application

Allows the load to be moved in any direction