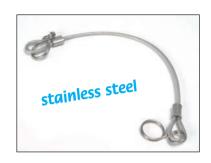

### - With fastening loops

- Materials:
  - Cable: stainless steel with transparent PVC coverina Rings: stainless steel
- Maximum operatina temperature:

- This cable attaches to the BAB
- clamping pin (except BAB/S)
- Its role is to prevent it from getting lost
- This cable is used to retain BAB clamping pins in the area where they are to be used. It is secured in place with an M6 screw.