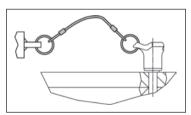

# **CDR**

# For clamping pin

### - With fastening loops

- Materials:
  - Cable: stainless steel with transparent PVC coverina Rings: stainless steel
- Maximum operatina temperature:

- This cable attaches to the BAB
- clamping pin (except BAB/S)
- Its role is to prevent it from getting lost
- This cable is used to retain BAB clamping pins in the area where they are to be used. It is secured in place with an M6 screw.







Typical application

### DISCOUNTS

| Qty   | 1+   | 6+  | 10+  | 25+        |  |
|-------|------|-----|------|------------|--|
| Disc. | List | -5% | -10% | On request |  |

| Part numbe | L<br>er (mm) | Weight<br>(g) | Stock* | Price each<br>1 to 5 |
|------------|--------------|---------------|--------|----------------------|
| CDR-150    | 150          | 5             | V      | 12,19 €              |
| CDR-200    | 200          | 5             | V      | 13,30 €              |
| CDR-300    | 300          | 6             | V      | 13.68 €              |

<sup>\*</sup>Depending on availability - Dimensions in mm







## Our other products



PRT

Rotary table iglidur ®, Iglidur®, aluminium and stainless steel



Right angled gearbox, from 1.10 to 6 Nm



Parallel axis helical gear