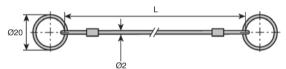

### DISCOUNTS

| Qty   | 1+   | 6+  | 10+  | 25+        |  |
|-------|------|-----|------|------------|--|
| Disc. | List | -5% | -10% | On request |  |

| Part numbe | L<br>er (mm) | Weight<br>(g) | Stock* | Price each<br>1 to 5 |
|------------|--------------|---------------|--------|----------------------|
| CDR-150    | 150          | 5             | V      | 12,19 €              |
| CDR-200    | 200          | 5             | V      | 13,30 €              |
| CDR-300    | 300          | 6             | V      | 13.68 €              |

<sup>\*</sup>Depending on availability - Dimensions in mm