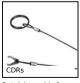

# **CDR**

# For clamping pin

### - With fastening loops

- Materials:
  - Cable: stainless steel with transparent PVC coverina Rings: stainless steel
- Maximum operatina temperature:

- This cable attaches to the BAB
- clamping pin (except BAB/S)
- Its role is to prevent it from getting lost
- This cable is used to retain BAB clamping pins in the area where they are to be used. It is secured in place with an M6 screw.

Typical application