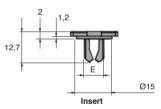

#### - A T-Clip comprises one insert and one key

- Resistance:

Tear strength: 9Kg To slippina: 5ka

## DISCOUNTS

|       |      | 20+        |            |
|-------|------|------------|------------|
| Disc. | List | -5%        | On request |
| St    | nck  | Price each |            |

| Part number     | Weight<br>(g) | For slot<br>width | E  | Stock* | Price each<br>1 to 19 |
|-----------------|---------------|-------------------|----|--------|-----------------------|
| TCL-8           | 2,8           | 8                 | 8  | 4      | 1,01 €                |
| TCL-10          | 3,1           | 10                | 10 | 4      | 1,04 €                |
| Dimensions in m | ım            |                   |    |        |                       |