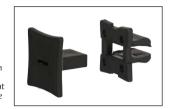

# T-Clip - Aluminium profile attachment

**TCL** 

#### - A T-Clip comprises one insert and one key

- Resistance:

Tear strength: 9Kg To slippina: 5ka

### Advantages

- Allows components to be instantly mounted on an aluminium profile without the need of any tools.
- There are many standard accessories available but any component into which a 15mm diameter hole can be drilled to receive the T-Clip, may also be attached.