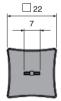

#### - A T-Clip comprises one insert and one key

- Resistance:

Tear strength: 9Kg To slippina: 5ka