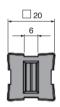

## DISCOUNTS

|       |      | 20+        |            |
|-------|------|------------|------------|
| Disc. | List | -5%        | On request |
| St    | nck  | Price each |            |

| Part number     | Weight<br>(g) | For slot<br>width | E  | Stock* | Price each<br>1 to 19 |
|-----------------|---------------|-------------------|----|--------|-----------------------|
| TCL-8           | 2,8           | 8                 | 8  | 4      | 1,01 €                |
| TCL-10          | 3,1           | 10                | 10 | 4      | 1,04 €                |
| Dimensions in m | ım            |                   |    |        |                       |