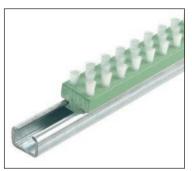

## Rigid support

STL

- For guidance and transport
- Easy maintenance
- Materials: base: green PVC

brush: PA6 transparent straight fibres rail: aalvanised steel

## Avantaaes

- In case of they need to be replaced, these strip brushes can be auickly removed from the rails
- Their use is recommended in applications where the fibres will be subject to heavy wear.

Typical application