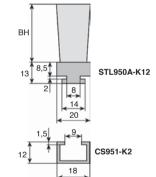

## **DISCOUNTS**

| Qty   | 1+   | 50+  | 150+ | 250+      |
|-------|------|------|------|-----------|
| Disc. | List | -10% | -15% | On reques |

| Part number | Length L<br>(mm) | Fibre Ø<br>(mm) | вн | Stock* | Price each<br>1 to 49 |
|-------------|------------------|-----------------|----|--------|-----------------------|
| Brush       |                  |                 |    |        |                       |
| STL950A-K12 | 2000             | 0,2             | 8  | ~      | 23,96 €               |
| Rail        |                  |                 |    |        |                       |
| CS951-K2    | 2000             | -               | -  | ~      | 17.51 €               |

<sup>\*</sup>Depending on availability - Dimensions in mm