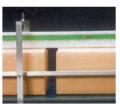

## Avantaaes

- In case of they need to be replaced, these strip brushes can be auickly removed from the rails
- Their use is recommended in applications where the fibres will be subject to heavy wear.

Typical application