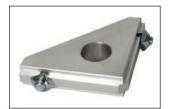

## MiniTec PRFT

- Supplied with fixing kit
- Material:

Anodised aluminium

## the floor Assembly

- Mounts on the side of a profile using the fixing kit supplied
- Used with anchoring kit to attach a structure to the floor.

Used for reinforcing and anchoring

| _ | • | v | J | ı v | • |
|---|---|---|---|-----|---|

| Qty   | 1+   | 50+ | 100+       |
|-------|------|-----|------------|
| Disc. | List | -5% | On request |

| Part number | Туре   | Weight<br>(kg) | Stock*   | Price each<br>1 to 49 |
|-------------|--------|----------------|----------|-----------------------|
| PRF-T-75    | Corner | 0,17           | <b>✓</b> | 30,20 €               |