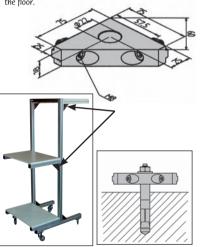

## Uses

- For reinforcing structures or assemblies
- Used for attaching feet to the inside of a chassis
- Also used for levelling or anchoring structures to

## the floor Assembly

- Mounts on the side of a profile using the fixing kit supplied
- Used with anchoring kit to attach a structure to the floor.

Used for reinforcing and anchoring

| _ | • | v | J | ı v | • |
|---|---|---|---|-----|---|