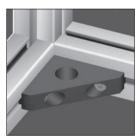

## the floor Assembly

- Mounts on the side of a profile using the fixing kit supplied
- Used with anchoring kit to attach a structure to the floor.

Used for reinforcing and anchoring

| _ | • | v | J | ı v | • |
|---|---|---|---|-----|---|