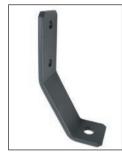

## Anchoring bracket for aluminium profile 🜌

## PRFPF MiniTec

- Supplied without fixing kit
- Material: grey powder covered steel

- Used to anchor a structure to the floor or wall