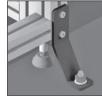

## Assembly

- Attaches to profile using M8 x 20mm screws.
- Attaches to floor or wall using anchoring system
- Can be added to existing structures

|             |                | U              | SC. LIST -5% | On request |
|-------------|----------------|----------------|--------------|------------|
| Part number | Туре           | Weight<br>(kg) | Stock*       | Price each |
| PRF-PF-150  | Anchor bracket | 0.355          | V            | 14.36 €    |