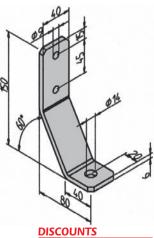

## Assembly

- Attaches to profile using M8 x 20mm screws.
- Attaches to floor or wall using anchoring system
- Can be added to existing structures

|             |                | U              | SC. LIST -5% | On request |
|-------------|----------------|----------------|--------------|------------|
| Part number | Туре           | Weight<br>(kg) | Stock*       | Price each |
| PRF-PF-150  | Anchor bracket | 0.355          | V            | 14.36 €    |

<sup>\*</sup>Depending on availability - Dimensions in mm