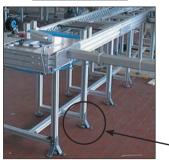

## Assembly

- Attaches to profile using M8 x 20mm screws.
- Attaches to floor or wall using anchoring system
- Can be added to existing structures

|             |                | U              | SC. LIST -5% | On request |
|-------------|----------------|----------------|--------------|------------|
| Part number | Туре           | Weight<br>(kg) | Stock*       | Price each |
| PRF-PF-150  | Anchor bracket | 0.355          | V            | 14.36 €    |