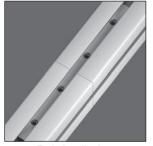

### Assembly

- Simply twist into slot in profile
- No preparation required
- For long profiles or to support heavier loads. use more joining bars.

Typical application

| Part number | Туре        | Weight<br>(kg) | Stock* | Price each<br>1 to 49 |
|-------------|-------------|----------------|--------|-----------------------|
| PRF-ER-180  | Joining bar | 0.12           | V      | 11.61 €               |