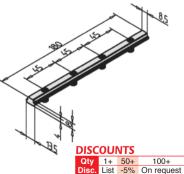

### Assembly

- Simply twist into slot in profile
- No preparation required
- For long profiles or to support heavier loads. use more joining bars.

Typical application

| Part number | Туре        | Weight<br>(kg) | Stock* | Price each<br>1 to 49 |
|-------------|-------------|----------------|--------|-----------------------|
| PRF-ER-180  | Joining bar | 0.12           | V      | 11.61 €               |

<sup>\*</sup>Depending on availability - Dimensions in mm