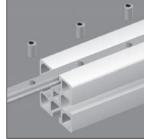

### Assembly

- Simply twist into slot in profile
- No preparation required
- For long profiles or to support heavier loads. use more joining bars.

Typical application

| Part number | Туре        | Weight<br>(kg) | Stock* | Price each<br>1 to 49 |
|-------------|-------------|----------------|--------|-----------------------|
| PRF-ER-180  | Joining bar | 0.12           | V      | 11.61 €               |