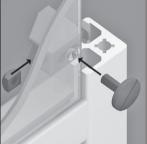

## Assembly

- Mount the block in the profile slot at the required position
- Offer the pre-drilled panels into the aperture
- Secure the panels using suitable M6 screws
- Note: Hole distance, 7.5-16mm from edge