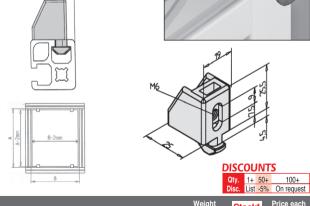

## **MiniTecPRF**<sub>bv</sub>

- For the addition of panels with a wall thickness of 2-6 mm
- Can be used with all solid panels (not mesh grills)
- Allow 2mm for assembly (reduce panel size to leave 1mm on each side)
- Material: grey polýamide

## Assembly

- Mount the block in the profile slot at the required position
- Offer the pre-drilled panels into the aperture
- Secure the panels using suitable M6 screws
- Note: Hole distance, 7.5-16mm from edge

| Part number   | For profile                   | Weight<br>(kg) | Stock*                                                                                                                                                                                                                                                                                                                                                                                                                                                                                                                                                                                                                                                                                                                                                                                                                                                                                                                                                                                                                                                                                                                                                                                                                                                                                                                                                                                                                                                                                                                                                                                                                                                                                                                                                                                                                                                                                                                                                                                                                                                                                                                              | Price each<br>1 to 49 |
|---------------|-------------------------------|----------------|-------------------------------------------------------------------------------------------------------------------------------------------------------------------------------------------------------------------------------------------------------------------------------------------------------------------------------------------------------------------------------------------------------------------------------------------------------------------------------------------------------------------------------------------------------------------------------------------------------------------------------------------------------------------------------------------------------------------------------------------------------------------------------------------------------------------------------------------------------------------------------------------------------------------------------------------------------------------------------------------------------------------------------------------------------------------------------------------------------------------------------------------------------------------------------------------------------------------------------------------------------------------------------------------------------------------------------------------------------------------------------------------------------------------------------------------------------------------------------------------------------------------------------------------------------------------------------------------------------------------------------------------------------------------------------------------------------------------------------------------------------------------------------------------------------------------------------------------------------------------------------------------------------------------------------------------------------------------------------------------------------------------------------------------------------------------------------------------------------------------------------------|-----------------------|
| PRF-BV        | all types from PRF32          | 0,01           | <ul> <li>Image: A set of the set of the</li></ul> | 3,09 €                |
| *Denending on | availability Dimonsions in mm |                |                                                                                                                                                                                                                                                                                                                                                                                                                                                                                                                                                                                                                                                                                                                                                                                                                                                                                                                                                                                                                                                                                                                                                                                                                                                                                                                                                                                                                                                                                                                                                                                                                                                                                                                                                                                                                                                                                                                                                                                                                                                                                                                                     |                       |