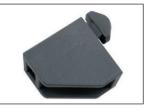

## Screw block

## **MiniTecPRF**<sub>bv</sub>

- For the addition of panels with a wall thickness of 2-6 mm
- Can be used with all solid panels (not mesh grills)
- Allow 2mm for assembly (reduce panel size to leave 1mm on each side)
- Material: grey polýamide