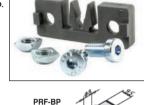

## PRF<sub>BP</sub> MiniTec Stop for swing type doors

- Clip-on stop
- Holds door closed when used with snap-bolt F-BP6D.
- Fixing kit supplied
- Materials:

Stop: grey PA6 polyamide Screw: electroplated steel

## Assembly

- Can be mounted on all PRF profiles using the fixing kit supplied
- Requires PRF-BP-D snap bolt

Used as a doorstop

Used to support a roller

| ₹.  | INCKERSED | DISCOUNTS |      |     |           |  |
|-----|-----------|-----------|------|-----|-----------|--|
| . T | STOCK     | Qty       | 1+   | 50+ | 100+      |  |
|     |           | Disc.     | List | -5% | On reques |  |
|     |           |           |      |     |           |  |