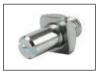

## PRF<sub>BP</sub> MiniTec Stop for swing type doors

- Clip-on stop
- Holds door closed when used with snap-bolt F-BP6D.
- Fixing kit supplied
- Materials:

Stop: grey PA6 polyamide Screw: electroplated steel

## Assembly

- Can be mounted on all PRF profiles using the fixing kit supplied
- Requires PRF-BP-D snap bolt

Used as a doorstop

Used to support a roller

| ₹.  | INCKERSED | DISCOUNTS |      |     |           |  |
|-----|-----------|-----------|------|-----|-----------|--|
| . T | STOCK     | Qty       | 1+   | 50+ | 100+      |  |
|     |           | Disc.     | List | -5% | On reques |  |
|     |           |           |      |     |           |  |