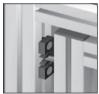

## Assembly

- Can be mounted on all PRF profiles using the fixing kit supplied
- Requires PRF-BP-D snap bolt

Used as a doorstop

Used to support a roller

| ₹.  | INCKERSED | DISCOUNTS |      |     |           |  |
|-----|-----------|-----------|------|-----|-----------|--|
| . T | STOCK     | Qty       | 1+   | 50+ | 100+      |  |
|     |           | Disc.     | List | -5% | On reques |  |
|     |           |           |      |     |           |  |