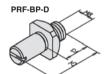

## Assembly

- Can be mounted on all PRF profiles using the fixing kit supplied
- Requires PRF-BP-D snap bolt

Used as a doorstop

Used to support a roller

| ₹.  | INCKERSED | DISCOUNTS |      |     |           |  |
|-----|-----------|-----------|------|-----|-----------|--|
| . T | STOCK     | Qty       | 1+   | 50+ | 100+      |  |
|     |           | Disc.     | List | -5% | On reques |  |
|     |           |           |      |     |           |  |

| Part number | Weight<br>(kg) | Stock*   | Price each<br>1 to 49 |
|-------------|----------------|----------|-----------------------|
| Doorstop    |                |          |                       |
| PRF-BP      | 0,041          | V        | 3,74 €                |
| Snap bolt   |                |          |                       |
| PRF-BP-D    | 0,013          | <b>✓</b> | 1,46 €                |