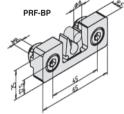

## PRF<sub>BP</sub> MiniTec Stop for swing type doors

- Clip-on stop
- Holds door closed when used with snap-bolt F-BP6D.
- Fixing kit supplied
- Materials:

Stop: grey PA6 polyamide Screw: electroplated steel

## Assembly

- Can be mounted on all PRF profiles using the fixing kit supplied
- Requires PRF-BP-D snap bolt

Used as a doorstop

Used to support a roller

| ₹.  | INCKERSED | DISCOUNTS |      |     |           |  |
|-----|-----------|-----------|------|-----|-----------|--|
| . T | STOCK     | Qty       | 1+   | 50+ | 100+      |  |
|     |           | Disc.     | List | -5% | On reques |  |
|     |           |           |      |     |           |  |