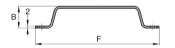

## Info.

- The handle is made from pre-galvanized steel.
- Cut edges and holes may therefore not be galvanised

Typical application

|                  |                     |          |     |    | DISCOUNTS |      |      |       |        |            |  |
|------------------|---------------------|----------|-----|----|-----------|------|------|-------|--------|------------|--|
|                  |                     |          |     |    |           | Qty  | 1+   | 6+    | 20+    | 50+        |  |
|                  |                     |          |     |    | D         | isc. | List | -5%   | -15%   | On request |  |
|                  |                     |          |     |    |           |      | Wei  | ght 🖌 | Stock* | Price each |  |
| Part number      | Material            | Finish   | Α   | в  | С         | F    | (g   | j l   | STOCK  | 1 to 5     |  |
| PGMT107-4/AG     | Galvanised steel    | Natural  | 107 | 21 | 15        | 120  | 32   | 2     | ~      | 3,68 €     |  |
| PGMT107-4/SS     | Stainless steel 304 | Deburred | 107 | 21 | 15        | 120  | 32   | 2     | ~      | 6,43 €     |  |
| Dimensions in mm |                     |          |     |    |           |      |      |       |        |            |  |

Dimensions in mm

WEB

04/2019