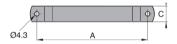

## Info.

- The handle is made from pre-galvanized steel.
- Cut edges and holes may therefore not be galvanised

Typical application

|                  |                     |          |     |    | DISCOUNTS |      |      |       |        |            |  |
|------------------|---------------------|----------|-----|----|-----------|------|------|-------|--------|------------|--|
|                  |                     |          |     |    |           | Qty  | 1+   | 6+    | 20+    | 50+        |  |
|                  |                     |          |     |    | D         | isc. | List | -5%   | -15%   | On request |  |
|                  |                     |          |     |    |           |      | Wei  | ght 🖌 | Stock* | Price each |  |
| Part number      | Material            | Finish   | Α   | в  | С         | F    | (g   | j l   | STOCK  | 1 to 5     |  |
| PGMT107-4/AG     | Galvanised steel    | Natural  | 107 | 21 | 15        | 120  | 32   | 2     | ~      | 3,68 €     |  |
| PGMT107-4/SS     | Stainless steel 304 | Deburred | 107 | 21 | 15        | 120  | 32   | 2     | ~      | 6,43 €     |  |
| Dimensions in mm |                     |          |     |    |           |      |      |       |        |            |  |

Dimensions in mm

WEB

04/2019