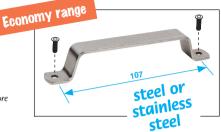

## Front fixing handle

## Steel or stainless steel

## - Push/pull handle

- Front fixing - Materials:

**PGMT** 

Galvanised steel Stainless steel, 304

## Info.

- The handle is made from pre-galvanized steel.
- Cut edges and holes may therefore not be galvanised

Typical application

|                  |                     |          |     |    | DISCOUNTS |      |      |       |        |            |  |
|------------------|---------------------|----------|-----|----|-----------|------|------|-------|--------|------------|--|
|                  |                     |          |     |    |           | Qty  | 1+   | 6+    | 20+    | 50+        |  |
|                  |                     |          |     |    | D         | isc. | List | -5%   | -15%   | On request |  |
|                  |                     |          |     |    |           |      | Wei  | ght 🖌 | Stock* | Price each |  |
| Part number      | Material            | Finish   | Α   | в  | С         | F    | (g   | j l   | STOCK  | 1 to 5     |  |
| PGMT107-4/AG     | Galvanised steel    | Natural  | 107 | 21 | 15        | 120  | 32   | 2     | ~      | 3,68 €     |  |
| PGMT107-4/SS     | Stainless steel 304 | Deburred | 107 | 21 | 15        | 120  | 32   | 2     | ~      | 6,43 €     |  |
| Dimensions in mm |                     |          |     |    |           |      |      |       |        |            |  |