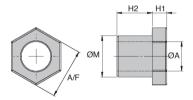

## Accessories

- To be used with APBC rods, NSP, NSU or NSD support clamps or NRV and NRR joints

DISCOUNTS

|                                                                                                                                                                                                                                                                                                                                                                                                                                                                                                                                                                                                                                                                                                                                                                                                                                                                                                                                                                                                                                                                                                                                                                                                                                                                                                                                                                                                                                                                                                                                                                                                                                                                                                                                                                                                                                                                                   |            |                  |    | DISCOUNTS |               |     |       |                      |
|-----------------------------------------------------------------------------------------------------------------------------------------------------------------------------------------------------------------------------------------------------------------------------------------------------------------------------------------------------------------------------------------------------------------------------------------------------------------------------------------------------------------------------------------------------------------------------------------------------------------------------------------------------------------------------------------------------------------------------------------------------------------------------------------------------------------------------------------------------------------------------------------------------------------------------------------------------------------------------------------------------------------------------------------------------------------------------------------------------------------------------------------------------------------------------------------------------------------------------------------------------------------------------------------------------------------------------------------------------------------------------------------------------------------------------------------------------------------------------------------------------------------------------------------------------------------------------------------------------------------------------------------------------------------------------------------------------------------------------------------------------------------------------------------------------------------------------------------------------------------------------------|------------|------------------|----|-----------|---------------|-----|-------|----------------------|
|                                                                                                                                                                                                                                                                                                                                                                                                                                                                                                                                                                                                                                                                                                                                                                                                                                                                                                                                                                                                                                                                                                                                                                                                                                                                                                                                                                                                                                                                                                                                                                                                                                                                                                                                                                                                                                                                                   |            |                  |    | Qty       | / 1+          | 5+  | 10+   | 20+                  |
|                                                                                                                                                                                                                                                                                                                                                                                                                                                                                                                                                                                                                                                                                                                                                                                                                                                                                                                                                                                                                                                                                                                                                                                                                                                                                                                                                                                                                                                                                                                                                                                                                                                                                                                                                                                                                                                                                   |            |                  |    | Dis       | c. List       | -5% | -10%  | On request           |
| Part number                                                                                                                                                                                                                                                                                                                                                                                                                                                                                                                                                                                                                                                                                                                                                                                                                                                                                                                                                                                                                                                                                                                                                                                                                                                                                                                                                                                                                                                                                                                                                                                                                                                                                                                                                                                                                                                                       | For rod ØA | Ext thread<br>ØM | H1 | H2        | Across<br>A/F |     | Stock | Price each<br>1 to 4 |
| MBF8-12                                                                                                                                                                                                                                                                                                                                                                                                                                                                                                                                                                                                                                                                                                                                                                                                                                                                                                                                                                                                                                                                                                                                                                                                                                                                                                                                                                                                                                                                                                                                                                                                                                                                                                                                                                                                                                                                           | 8          | M12x1,5          | 5  | 12        | 15            |     | ~     | 4,94 €               |
| MBF10-14                                                                                                                                                                                                                                                                                                                                                                                                                                                                                                                                                                                                                                                                                                                                                                                                                                                                                                                                                                                                                                                                                                                                                                                                                                                                                                                                                                                                                                                                                                                                                                                                                                                                                                                                                                                                                                                                          | 10         | M14x1,5          | 5  | 12        | 17            |     | ~     | 5,16€                |
| MBF12-16                                                                                                                                                                                                                                                                                                                                                                                                                                                                                                                                                                                                                                                                                                                                                                                                                                                                                                                                                                                                                                                                                                                                                                                                                                                                                                                                                                                                                                                                                                                                                                                                                                                                                                                                                                                                                                                                          | 12         | M16x1,5          | 6  | 12        | 19            |     | ~     | 5,47 €               |
| Deservations and subject to the second |            |                  |    |           |               |     |       |                      |

Depending on availability - Dimensions in mm

WEB

04/2020