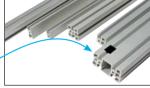

## T-Clip - Aluminium profile attachment

## Introduction

- There ar more than 1.000 different aluminium profiles avaiblable on the market.
- Thanks to its patented shape, the T-Clip can mount on almost all of them.

### For attaching components on to aluminium profiles:

- The T-Clip can be mounted in the 8 or 10mm slots of the majority of profiles available on the market.
- It can be used to attach any object weighing up
- Mounting the T-Clip requires no tools.
- Anything with a 15mm hole can be supported.