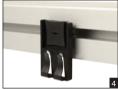

the market.
- Thanks to its patented shape, the T-Clip can mount on almost all of them.





### For attaching components on to aluminium profiles:

- The T-Clip can be mounted in the 8 or 10mm slots of the majority of profiles available on the market.
- It can be used to attach any object weighing up
- Mounting the T-Clip requires no tools.
- Anything with a 15mm hole can be supported.



Kev

8 or 10mm insert

### Technical characteristics

#### Resistance:

- Tear strength: 9 kg
- To slippina: 5 ka

#### Operation:

- T-Clip 8mm
- T-Clip 10mm



Thickness of element to be mounted Width of slot in aluminium profile, 8 or 10mm Height of side of T slot

 $A = > 1.25 \,\text{mm} / A + B = 8.5 \,\text{mm} \,\text{max}$ 



# T-Clip - Aluminium profile attachment

## Mounting exemple









## Typical applications



Hook TCL-CR



Magnetic object holder TCL-PM



Document holder TCL-PD