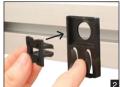

e on the market.
- Thanks to its patented shape, the T-Clip can mount on almost all of them.





### For attaching components on to aluminium profiles:

- The T-Clip can be mounted in the 8 or 10mm slots of the majority of profiles available on the market.
- It can be used to attach any object weighing up
- Mounting the T-Clip requires no tools.
- Anything with a 15mm hole can be supported.



Kev

8 or 10mm insert

### Technical characteristics

#### Resistance:

- Tear strength: 9 kg
- To slippina: 5 ka

#### Operation:

- T-Clip 8mm
- T-Clip 10mm



Thickness of element to be mounted Width of slot in aluminium profile, 8 or 10mm Height of side of T slot

 $A = > 1.25 \,\text{mm} / A + B = 8.5 \,\text{mm} \,\text{max}$ 



# T-Clip - Aluminium profile attachment

## Mounting exemple









## Typical applications



Hook TCL-CR



Magnetic object holder TCL-PM



Document holder TCL-PD