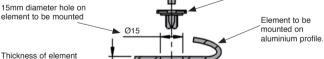

### For attaching components on to aluminium profiles:

- The T-Clip can be mounted in the 8 or 10mm slots of the majority of profiles available on the market.
- It can be used to attach any object weighing up
- Mounting the T-Clip requires no tools.
- Anything with a 15mm hole can be supported.

#### Operation:

- T-Clip 8mm
- T-Clip 10mm

Thickness of element to be mounted Width of slot in aluminium profile, 8 or 10mm Height of side of T slot

 $A = > 1.25 \,\text{mm} / A + B = 8.5 \,\text{mm} \,\text{max}$ 