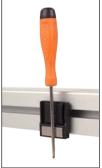

e, the T-Clip can mount on almost all of them.





### For attaching components on to aluminium profiles:

- The T-Clip can be mounted in the 8 or 10mm slots of the majority of profiles available on the market.
- It can be used to attach any object weighing up
- Mounting the T-Clip requires no tools.
- Anything with a 15mm hole can be supported.



Kev

8 or 10mm insert

### Technical characteristics

#### Resistance:

- Tear strength: 9 kg
- To slippina: 5 ka

#### Operation:

- T-Clip 8mm
- T-Clip 10mm



Thickness of element to be mounted Width of slot in aluminium profile, 8 or 10mm Height of side of T slot

 $A = > 1.25 \,\text{mm} / A + B = 8.5 \,\text{mm} \,\text{max}$ 



# T-Clip - Aluminium profile attachment

## Mounting exemple









## Typical applications



Hook TCL-CR



Magnetic object holder TCL-PM



Document holder TCL-PD