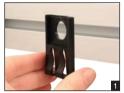

ble on the market.
- Thanks to its patented shape, the T-Clip can mount on almost all of them.





### For attaching components on to aluminium profiles:

- The T-Clip can be mounted in the 8 or 10mm slots of the majority of profiles available on the market.
- It can be used to attach any object weighing up
- Mounting the T-Clip requires no tools.
- Anything with a 15mm hole can be supported.



Kev

8 or 10mm insert

### Technical characteristics

#### Resistance:

- Tear strength: 9 kg
- To slippina: 5 ka

#### Operation:

- T-Clip 8mm
- T-Clip 10mm



Thickness of element to be mounted Width of slot in aluminium profile, 8 or 10mm Height of side of T slot

 $A = > 1.25 \,\text{mm} / A + B = 8.5 \,\text{mm} \,\text{max}$ 



# T-Clip - Aluminium profile attachment

## Mounting exemple









## Typical applications



Hook TCL-CR



Magnetic object holder TCL-PM



Document holder TCL-PD