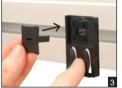

on the market.
- Thanks to its patented shape, the T-Clip can mount on almost all of them.





### For attaching components on to aluminium profiles:

- The T-Clip can be mounted in the 8 or 10mm slots of the majority of profiles available on the market.
- It can be used to attach any object weighing up
- Mounting the T-Clip requires no tools.
- Anything with a 15mm hole can be supported.



Kev

8 or 10mm insert

### Technical characteristics

#### Resistance:

- Tear strength: 9 kg
- To slippina: 5 ka

#### Operation:

- T-Clip 8mm
- T-Clip 10mm



Thickness of element to be mounted Width of slot in aluminium profile, 8 or 10mm Height of side of T slot

 $A = > 1.25 \,\text{mm} / A + B = 8.5 \,\text{mm} \,\text{max}$ 



# T-Clip - Aluminium profile attachment

## Mounting exemple









## Typical applications



Hook TCL-CR



Magnetic object holder TCL-PM



Document holder TCL-PD