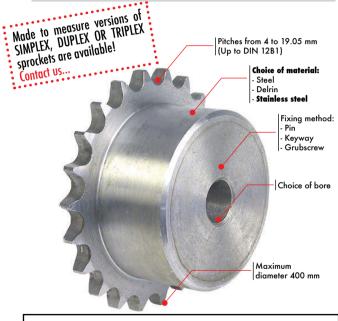

## **MADE TO MEASURE**

## CHAIN SPROCKETS

- 1. SMALL CHANGES: Find the Part N° of the standard part (from the catalogue or website) and specify the modification(s) required (bore, keyway....)
- 2. CHANGES TO DIMENSIONS: Please complete the form opposite
- 3. CUSTOM MADE PART: Please send us your drawing(s)