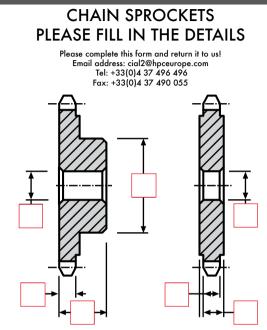

## MADE TO MEASURE

| SPROCKET CHARACTERISTICS |             |
|--------------------------|-------------|
| Pitch                    | Keyway      |
| N° of teeth              | Tapped hole |
| Ø PCD                    | Material    |
| Ø external               | Treatment   |
| Quantity                 | Other:      |

## CHAIN SPROCKETS

- 1. SMALL CHANGES: Find the Part N° of the standard part (from the catalogue or website) and specify the modification(s) required (bore, keyway....)
- 2. CHANGES TO DIMENSIONS: Please complete the form opposite
- 3. CUSTOM MADE PART: Please send us your drawing(s)