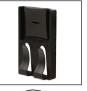

## Document holder

### - Document holder

- Description: The document holder has 2 tabs that allow from 1 to 5 sheets to be supported on an aluminium profile

### Advantaaes

 The documents can be inserted or removed very quickly

- Not sold individually please contact-us for details