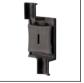

# TCL-PC

## Cable support

- Description : A cable holder quipped with 2 base plates that makes it possible to run 2 electrical cables along an aluminium profile.
- Advantaaes
- Quick and easy to install
- Cables can be installed both vertically as well as horizontally
- No longer necessary to tie anything around the profile to attach a cable