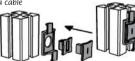

# TCL-PC

## Cable support

- Description : A cable holder quipped with 2 base plates that makes it possible to run 2 electrical cables along an aluminium profile.
- Advantaaes
- Quick and easy to install
- Cables can be installed both vertically as well as horizontally
- No longer necessary to tie anything around the profile to attach a cable