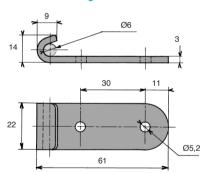

# Sta Ste Catch plate for flat toggle latch

## 22mm wide version

AC144

#### - Closed by latching

- Materials: White zinc plated steel 18/8 stainless steel, natural finish

GP75-ZB and GP75-SS toggle latches





### DISCOUNTS

| Qty   | 1+   | 51+  | 101+ | 250+ | 400+       |  |  |  |
|-------|------|------|------|------|------------|--|--|--|
| Disc. | List | -10% | -15% | -20% | On request |  |  |  |
|       |      |      |      |      |            |  |  |  |

| Part N°  | Material        | Suitable for latch | Weight<br>(g) | Stock* | Price each<br>1 to 50 |
|----------|-----------------|--------------------|---------------|--------|-----------------------|
| Flat     |                 |                    |               |        |                       |
| AC144-ZB | Steel           | GP75-ZB            | 35            | -      | 0,86 €                |
| AC144-SS | Stainless steel | GP75-SS            | 35            | V      | 2.74 €                |

All dimensions in mm

cial2@hpceurop