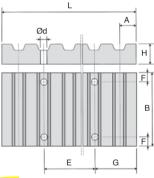

| Part number | Pitch | В  | L    | н  | E  | F | G     | Ød  | A    | Belt<br>width | Stock*   | Price each<br>1 to 5 |
|-------------|-------|----|------|----|----|---|-------|-----|------|---------------|----------|----------------------|
| AT5/25P     | AT5   | 44 | 41,5 | 8  | 25 | 6 | 8,25  | 5,5 | 3,25 | 25            | <b>V</b> | 18,30 €              |
| AT10/25P    | AT10  | 50 | 80,0 | 15 | 50 | 8 | 15,00 | 9,0 | 5,00 | 25            | V        | 25,86 €              |
| AT10/32P    | AT10  | 57 | 80,0 | 15 | 50 | 8 | 15,00 | 9,0 | 5,00 | 32            | ~        | 27,39 €              |
| AT10/50P    | AT10  | 75 | 80,0 | 15 | 50 | 8 | 15,00 | 9,0 | 5,00 | 50            | V        | 30,43 €              |

Depending of availability - Dimensions in mm